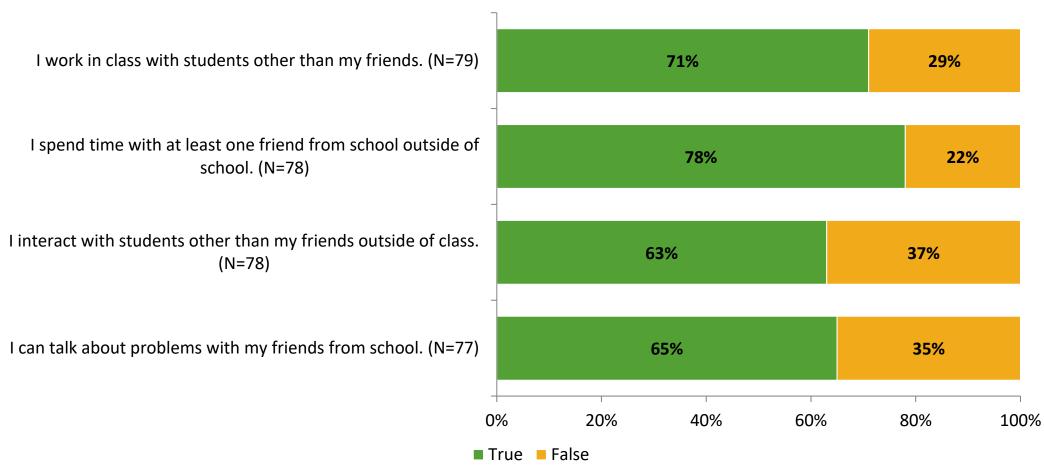

# Student Engagement Survey for Elementary Students: Belleair Elementary School

Results and Analysis

2023-2024



# **Overall Engagement**



# **Overall Engagement (Continued)**



## **Like School**

Thinking about how you feel/act most of the time, is the following statement true or false?

Generally, I like school. (N=74)



# **Class Experience**



# **Academic Support**



### Relevance



## **Involvement**



# **Self-Management**



#### Grit



## Acceptance



# **Relationships with Peers**



# **Relationships with Adults in School**



# **Participation in Extracurricular Activities**

Did you participate in any extracurricular activities this school year? (N=79)



#### Please select the extracurricular activities you participated in.

Please select the extracurricular activities you participated in. (N=41)



15

K12 Insight

703.542.9601 | www.k12insight.com