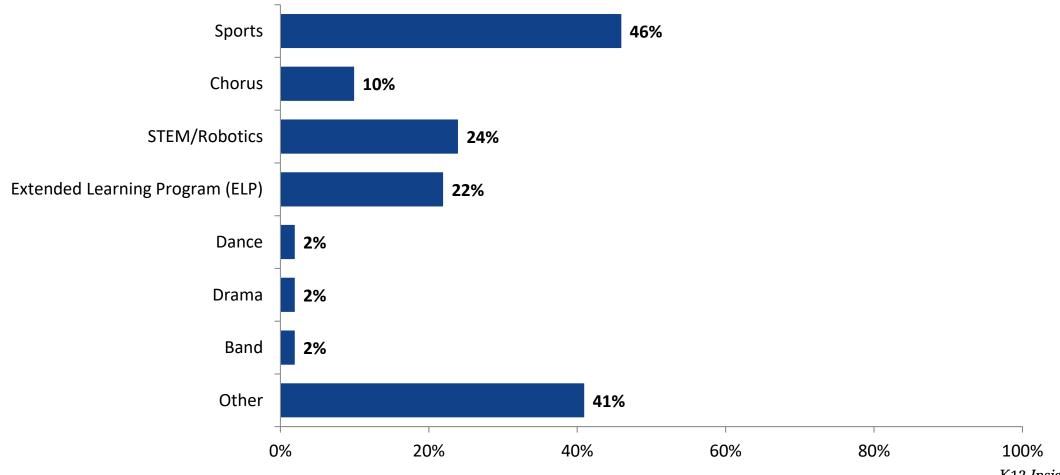

#### Please select the extracurricular activities you participated in.

Please select the extracurricular activities you participated in. (N=41)

15

K12 Insight

703.542.9601 | www.k12insight.com