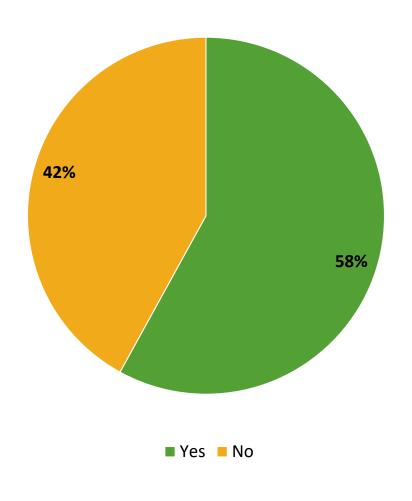

# **Participation in Extracurricular Activities**

Did you participate in any extracurricular activities this school year? (N=79)