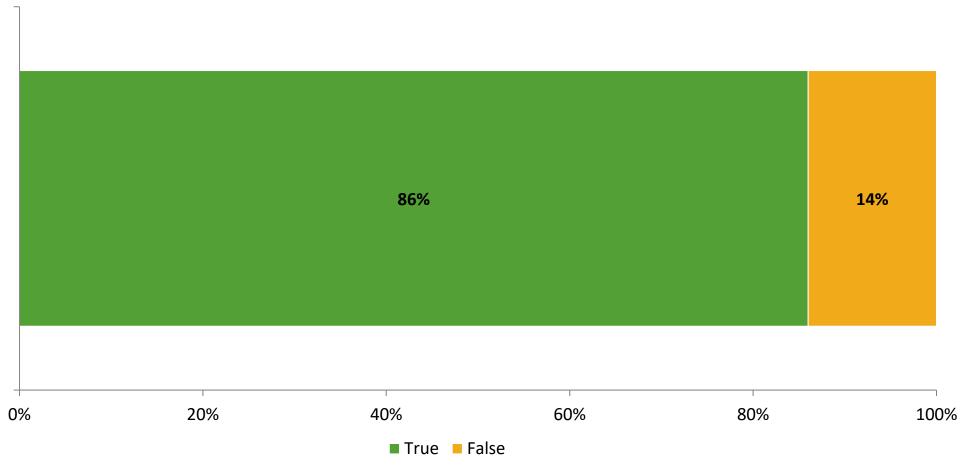

# Student Engagement Survey for Elementary Students: Belleair Elementary School

Results and Analysis

2023-2024



# **Overall Engagement**



# **Overall Engagement (Continued)**



## **Like School**

Thinking about how you feel/act most of the time, is the following statement true or false?

Generally, I like school. (N=74)



# **Class Experience**



# **Academic Support**



### Relevance



## **Involvement**



# **Self-Management**



#### Grit



## Acceptance



# **Relationships with Peers**



# **Relationships with Adults in School**



# **Participation in Extracurricular Activities**

Did you participate in any extracurricular activities this school year? (N=79)



#### Please select the extracurricular activities you participated in.

Please select the extracurricular activities you participated in. (N=41)



15

K12 Insight

703.542.9601 | www.k12insight.com