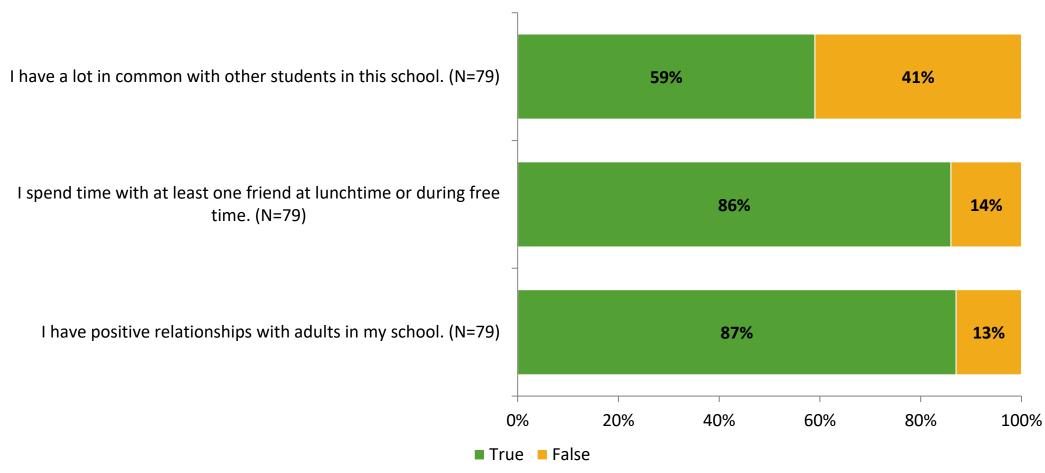

# Student Engagement Survey for Elementary Students: Belleair Elementary School

Results and Analysis

2023-2024



# **Overall Engagement**



# **Overall Engagement (Continued)**



## **Like School**

Thinking about how you feel/act most of the time, is the following statement true or false?

Generally, I like school. (N=74)



# **Class Experience**



# **Academic Support**



### Relevance



## **Involvement**



# **Self-Management**



#### Grit



## Acceptance



# **Relationships with Peers**



# **Relationships with Adults in School**



# **Participation in Extracurricular Activities**

Did you participate in any extracurricular activities this school year? (N=79)



#### Please select the extracurricular activities you participated in.

Please select the extracurricular activities you participated in. (N=41)



15

K12 Insight

703.542.9601 | www.k12insight.com