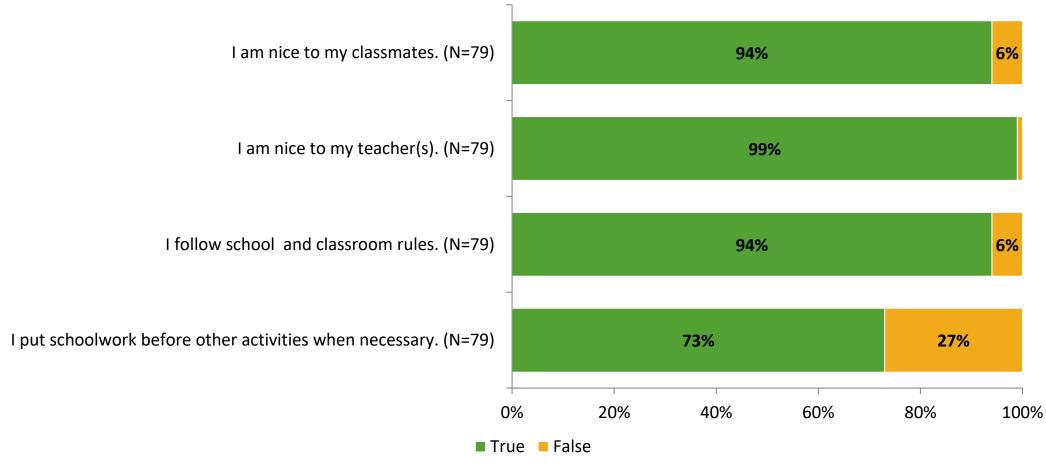

# Student Engagement Survey for Elementary Students: Belleair Elementary School

Results and Analysis

2023-2024



# **Overall Engagement**



# **Overall Engagement (Continued)**



## **Like School**

Thinking about how you feel/act most of the time, is the following statement true or false?

Generally, I like school. (N=74)



# **Class Experience**



# **Academic Support**



### Relevance



## **Involvement**



# **Self-Management**



#### Grit



## Acceptance



# **Relationships with Peers**



# **Relationships with Adults in School**



# **Participation in Extracurricular Activities**

Did you participate in any extracurricular activities this school year? (N=79)



#### Please select the extracurricular activities you participated in.

Please select the extracurricular activities you participated in. (N=41)



15

K12 Insight

703.542.9601 | www.k12insight.com