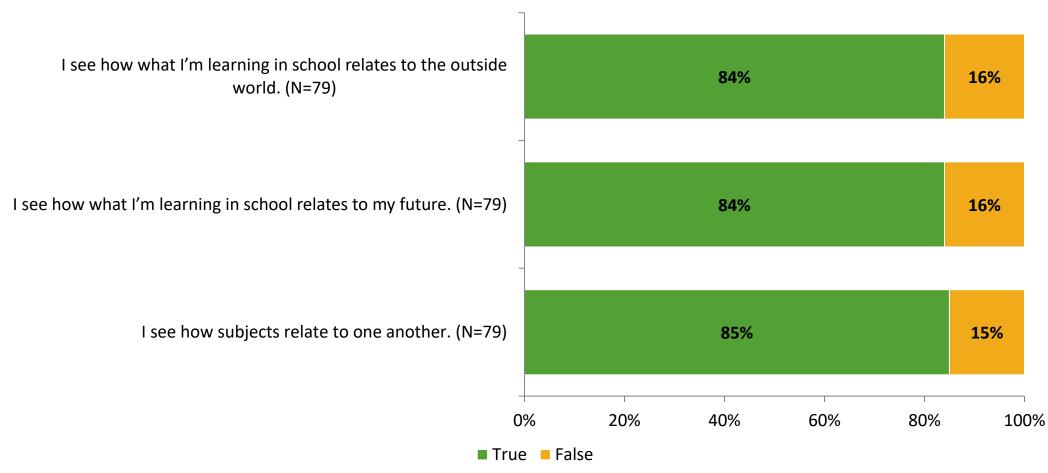

# Student Engagement Survey for Elementary Students: Belleair Elementary School

Results and Analysis

2023-2024



# **Overall Engagement**



# **Overall Engagement (Continued)**



## **Like School**

Thinking about how you feel/act most of the time, is the following statement true or false?

Generally, I like school. (N=74)



# **Class Experience**



# **Academic Support**



### Relevance



## **Involvement**



# **Self-Management**



#### Grit



## Acceptance



# **Relationships with Peers**



# **Relationships with Adults in School**



# **Participation in Extracurricular Activities**

Did you participate in any extracurricular activities this school year? (N=79)



#### Please select the extracurricular activities you participated in.

Please select the extracurricular activities you participated in. (N=41)



15

K12 Insight

703.542.9601 | www.k12insight.com