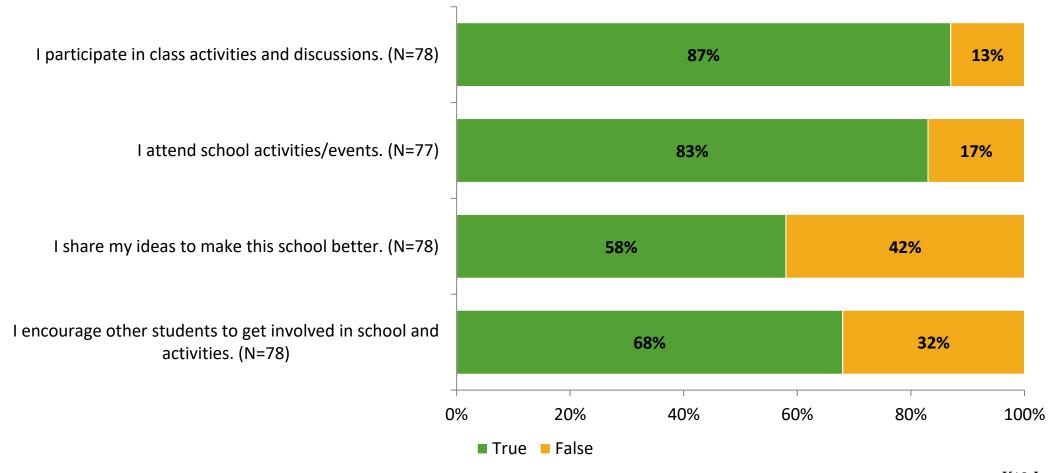

# Student Engagement Survey for Elementary Students: Belleair Elementary School

Results and Analysis

2023-2024



# **Overall Engagement**



# **Overall Engagement (Continued)**



## **Like School**

Thinking about how you feel/act most of the time, is the following statement true or false?

Generally, I like school. (N=74)



# **Class Experience**



# **Academic Support**



### Relevance



## **Involvement**



# **Self-Management**



#### Grit



## Acceptance



# **Relationships with Peers**



# **Relationships with Adults in School**



# **Participation in Extracurricular Activities**

Did you participate in any extracurricular activities this school year? (N=79)



#### Please select the extracurricular activities you participated in.

Please select the extracurricular activities you participated in. (N=41)



15

K12 Insight

703.542.9601 | www.k12insight.com