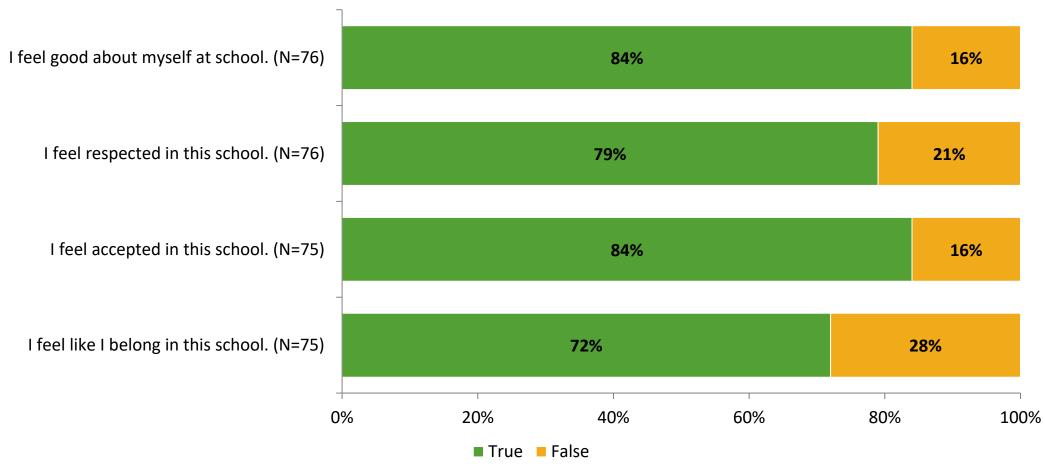

# Student Engagement Survey for Elementary Students: Belleair Elementary School

Results and Analysis

2023-2024



# **Overall Engagement**



# **Overall Engagement (Continued)**



## **Like School**

Thinking about how you feel/act most of the time, is the following statement true or false?

Generally, I like school. (N=74)



# **Class Experience**



# **Academic Support**



### Relevance



## **Involvement**



# **Self-Management**



#### Grit



## Acceptance



# **Relationships with Peers**



# **Relationships with Adults in School**



# **Participation in Extracurricular Activities**

Did you participate in any extracurricular activities this school year? (N=79)



#### Please select the extracurricular activities you participated in.

Please select the extracurricular activities you participated in. (N=41)



15

K12 Insight

703.542.9601 | www.k12insight.com