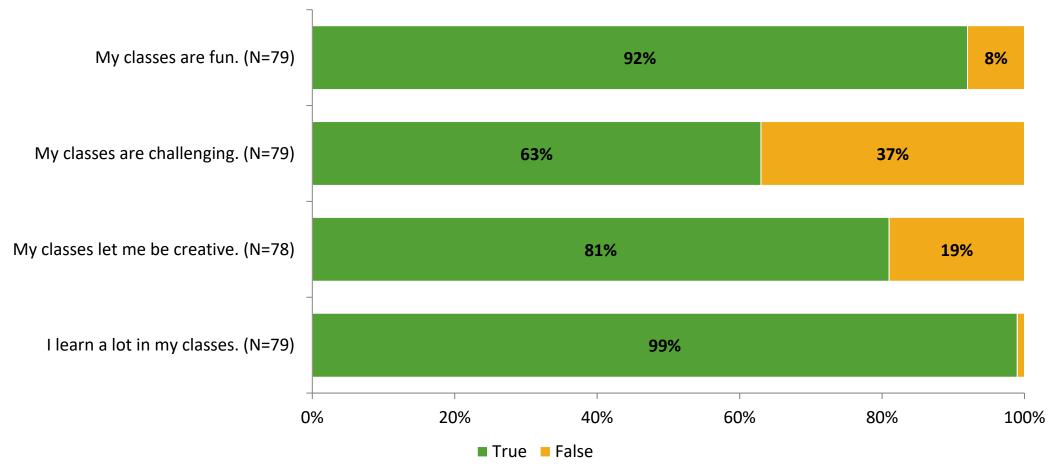

# Student Engagement Survey for Elementary Students: Belleair Elementary School

Results and Analysis

2023-2024



# **Overall Engagement**



# **Overall Engagement (Continued)**



## **Like School**

Thinking about how you feel/act most of the time, is the following statement true or false?

Generally, I like school. (N=74)



# **Class Experience**



# **Academic Support**



### Relevance



## **Involvement**



# **Self-Management**



#### Grit



## Acceptance



# **Relationships with Peers**



# **Relationships with Adults in School**



# **Participation in Extracurricular Activities**

Did you participate in any extracurricular activities this school year? (N=79)



#### Please select the extracurricular activities you participated in.

Please select the extracurricular activities you participated in. (N=41)



15

K12 Insight

703.542.9601 | www.k12insight.com