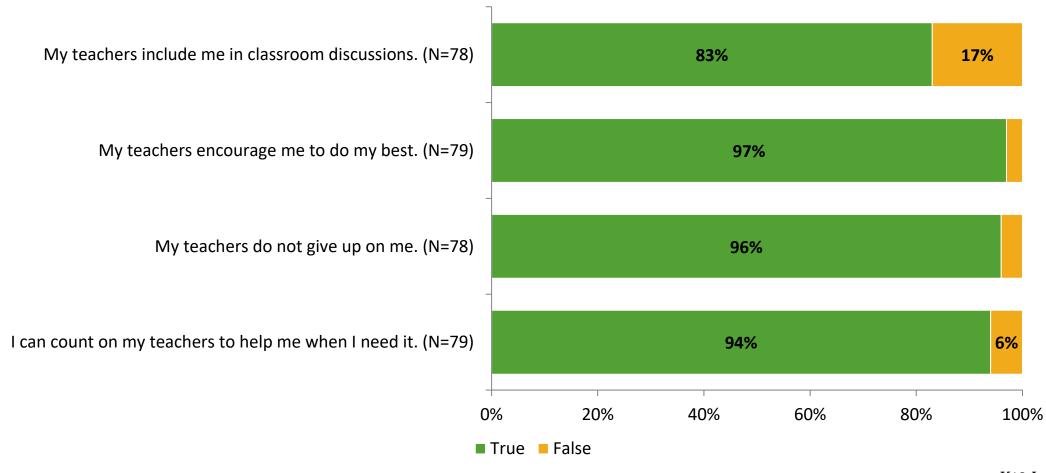

# Student Engagement Survey for Elementary Students: Belleair Elementary School

Results and Analysis

2023-2024



# **Overall Engagement**



# **Overall Engagement (Continued)**



## **Like School**

Thinking about how you feel/act most of the time, is the following statement true or false?

Generally, I like school. (N=74)



# **Class Experience**



# **Academic Support**



### Relevance



## **Involvement**



# **Self-Management**



#### Grit



## Acceptance



# **Relationships with Peers**



# **Relationships with Adults in School**



# **Participation in Extracurricular Activities**

Did you participate in any extracurricular activities this school year? (N=79)



#### Please select the extracurricular activities you participated in.

Please select the extracurricular activities you participated in. (N=41)



15

K12 Insight

703.542.9601 | www.k12insight.com