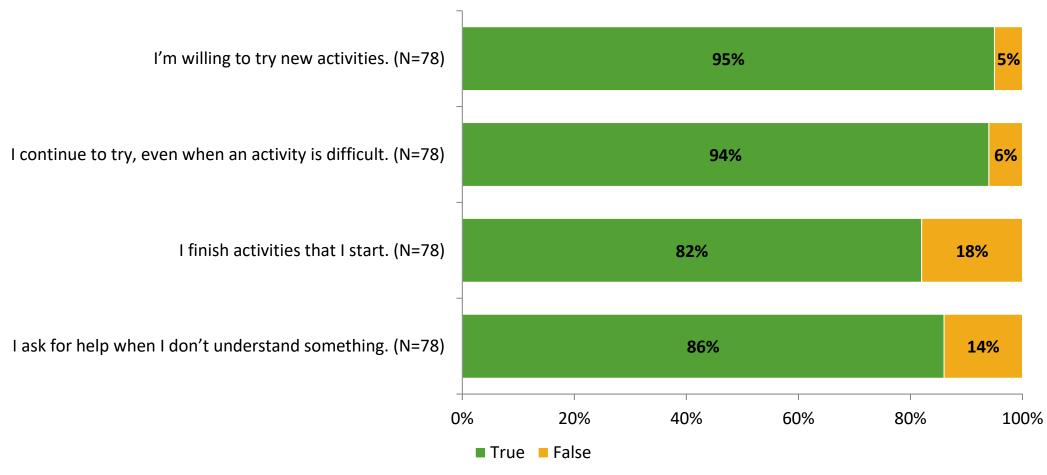

# Student Engagement Survey for Elementary Students: Belleair Elementary School

Results and Analysis

2023-2024



# **Overall Engagement**



# **Overall Engagement (Continued)**



## **Like School**

Thinking about how you feel/act most of the time, is the following statement true or false?

Generally, I like school. (N=74)



# **Class Experience**



# **Academic Support**



### Relevance



## **Involvement**



# **Self-Management**



#### Grit



## Acceptance



# **Relationships with Peers**



# **Relationships with Adults in School**



# **Participation in Extracurricular Activities**

Did you participate in any extracurricular activities this school year? (N=79)



#### Please select the extracurricular activities you participated in.

Please select the extracurricular activities you participated in. (N=41)



15

K12 Insight

703.542.9601 | www.k12insight.com