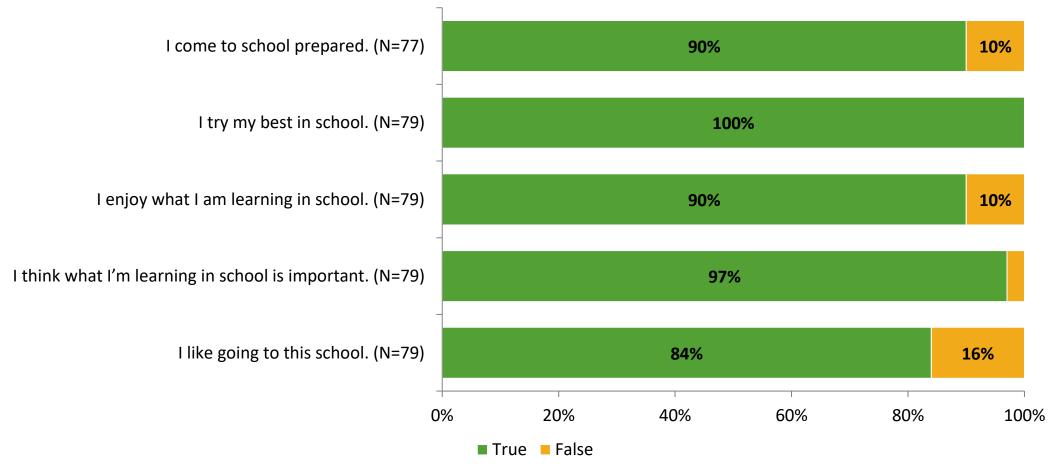

# Student Engagement Survey for Elementary Students: Belleair Elementary School

Results and Analysis

2023-2024



# **Overall Engagement**



# **Overall Engagement (Continued)**



## **Like School**

Thinking about how you feel/act most of the time, is the following statement true or false?

Generally, I like school. (N=74)



# **Class Experience**



# **Academic Support**



### Relevance



## **Involvement**



# **Self-Management**



#### Grit



## Acceptance



# **Relationships with Peers**



# **Relationships with Adults in School**



# **Participation in Extracurricular Activities**

Did you participate in any extracurricular activities this school year? (N=79)



#### Please select the extracurricular activities you participated in.

Please select the extracurricular activities you participated in. (N=41)



15

K12 Insight

703.542.9601 | www.k12insight.com