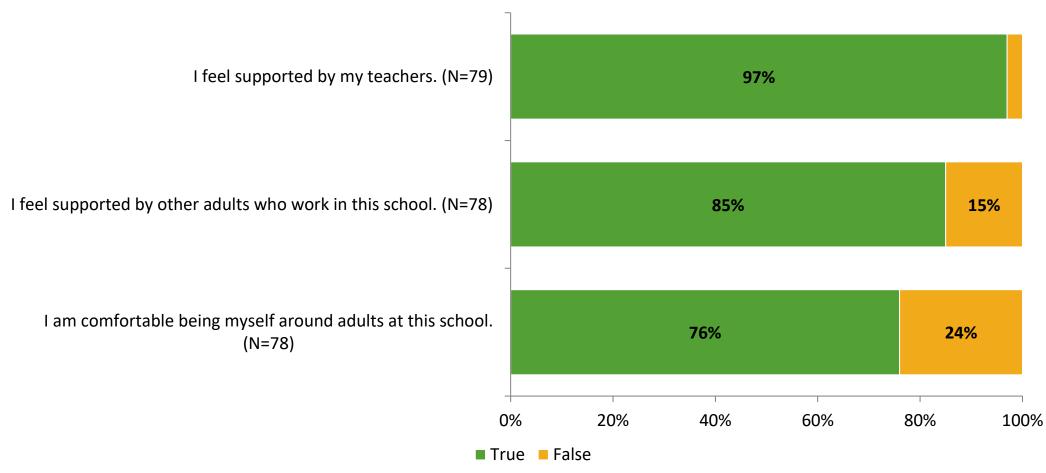

# Student Engagement Survey for Elementary Students: Belleair Elementary School

Results and Analysis

2023-2024



# **Overall Engagement**



# **Overall Engagement (Continued)**



## **Like School**

Thinking about how you feel/act most of the time, is the following statement true or false?

Generally, I like school. (N=74)



# **Class Experience**



# **Academic Support**



### Relevance



## **Involvement**



# **Self-Management**



#### Grit



## Acceptance



# **Relationships with Peers**



# **Relationships with Adults in School**



# **Participation in Extracurricular Activities**

Did you participate in any extracurricular activities this school year? (N=79)



#### Please select the extracurricular activities you participated in.

Please select the extracurricular activities you participated in. (N=41)



15

K12 Insight

703.542.9601 | www.k12insight.com